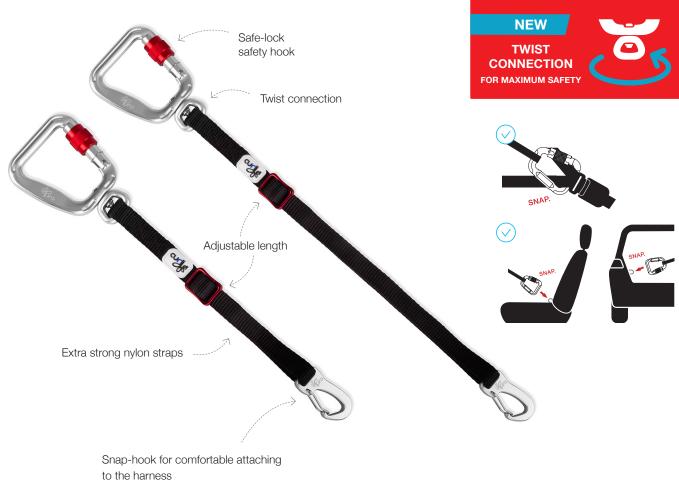

## Function & design

- · Multiple uses with the seatbelt or with the isofix system
- Two length (max.): 30 cm / 11.8 inch and 60 cm / 23.6 inch
- · Adjustable lenght for optimized range of movement
- · Extra secure aluminum carabiner
- $\boldsymbol{\cdot}$  Lightweight, therefore not disturbing the  $\ensuremath{\operatorname{dog}}$
- · Twist connection between carabiner and nylon strap for safety, even if the dog turns in different directions